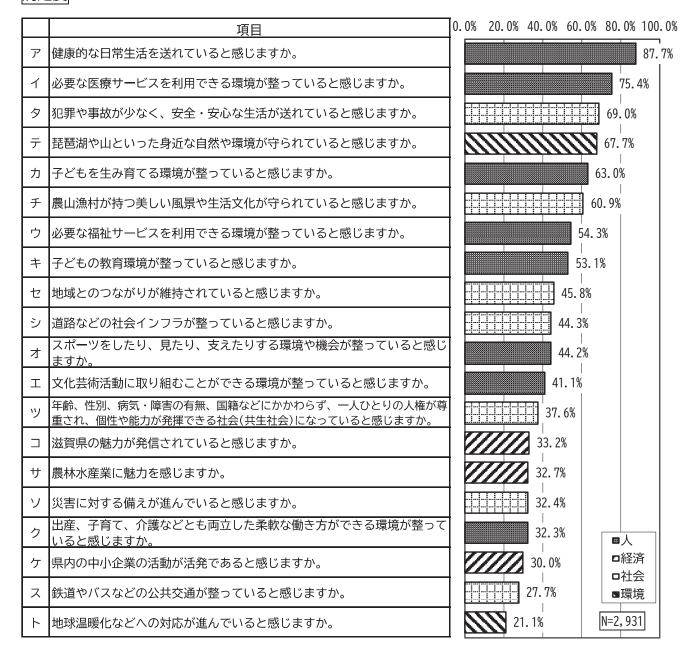

#### ■県の施策(20項目)

|   | 分野 | 項目                                                                                    |
|---|----|---------------------------------------------------------------------------------------|
| ア | 人  | 健康的な日常生活を送れていると感じますか。                                                                 |
| 1 | 人  | 必要な医療サービスを利用できる環境が整っていると感じますか。                                                        |
| ウ | 人  | 必要な福祉サービスを利用できる環境が整っていると感じますか。                                                        |
| エ | 人  | 文化芸術活動に取り組むことができる環境が整っていると感じますか。                                                      |
| 才 | 人  | スポーツをしたり、見たり、支えたりする環境や機会が整っていると感じますか。                                                 |
| 力 | 人  | 子どもを生み育てる環境が整っていると感じますか。                                                              |
| + | 人  | 子どもの教育環境が整っていると感じますか。                                                                 |
| ク | 人  | 出産、子育て、介護などとも両立した、柔軟な働き方ができる環境が整っていると感じ<br>ますか。                                       |
| ケ | 経済 | 県内の中小企業の活動が活発であると感じますか。                                                               |
|   | 経済 | 滋賀県の魅力が発信されていると感じますか。                                                                 |
| サ | 経済 | 農林水産業に魅力を感じますか。                                                                       |
| シ | 社会 | 道路などの社会インフラが整っていると感じますか。                                                              |
| ス | 社会 | 鉄道やバスなどの公共交通が整っていると感じますか。                                                             |
| セ | 社会 | 地域とのつながりが維持されていると感じますか。                                                               |
| ソ | 社会 | 災害に対する備えが進んでいると感じますか。                                                                 |
| タ | 社会 | 犯罪や事故が少なく、安全・安心な生活が送れていると感じますか。                                                       |
| チ | 社会 | 農山漁村が持つ美しい風景や生活文化が守られていると感じますか。                                                       |
| ツ | 社会 | 年齢、性別、病気・障害の有無、国籍などにかかわらず、一人ひとりの人権が尊重され、<br>個性や能力が発揮できる社会( <u>共生社会</u> )になっていると感じますか。 |
| テ | 環境 | 琵琶湖や山といった身近な自然や環境が守られていると感じますか。                                                       |
|   | 環境 | 地球温暖化などへの対応が進んでいると感じますか。                                                              |

# 【前回との比較】

| 【則回との比較】<br>満足度 |                                                                    |             | 今回調査     |             | 令和2年度<br>調査    |             | 令和元年度<br>調査 |  |
|-----------------|--------------------------------------------------------------------|-------------|----------|-------------|----------------|-------------|-------------|--|
| 「厄              | 「感じる」+「どちらかといえば感じる」                                                |             | N=2, 931 |             | N=3, 246       |             | N=2, 912    |  |
| ア               | 健康的な日常生活を送れていると感じますか。                                              | %<br>87. 7% | 順位<br>1  | %<br>87. 5% | <u>順位</u><br>1 | %<br>82. 8% | 順位<br>1     |  |
| 1               | 必要な医療サービスを利用できる環境が整っ<br>ていると感じますか。                                 | 75. 4%      | 2        | 74.6%       | 2              | 71.1%       | 2           |  |
| ウ               | 必要な福祉サービスを利用できる環境が整っ<br>ていると感じますか。                                 | 54. 3%      | 7        | 52.5%       | 8              | 50.9%       | 8           |  |
| エ               | 文化芸術活動に取り組むことができる環境が<br>整っていると感じますか。                               | 41. 1%      | 12       | 39.4%       | 13             | 38.4%       | 12          |  |
| オ               | スポーツをしたり、見たり、支えたりする環<br>境や機会が整っていると感じますか。                          | 44. 2%      | 11       | 39.6%       | 12             | 40.9%       | 11          |  |
| カ               | 子どもを生み育てる環境が整っていると感じ<br>ますか。                                       | 63. 0%      | 5        | 63.0%       | 6              | 58.4%       | 4           |  |
| +               | 子どもの教育環境が整っていると感じます<br>か。                                          | 53. 1%      | 8        | 53.9%       | 7              | 52.5%       | 7           |  |
| ク               | 出産、子育て、介護などとも両立した、柔軟な働き方ができる環境が整っていると感じますか。                        | 32. 3%      | 17       | 34.4%       | 15             | 29.4%       | 16          |  |
| ケ               | 県内の中小企業の活動が活発であると感じま<br>すか。                                        | 30.0%       | 18       | 28. 7%      | 19             | 23.0%       | 19          |  |
| ⊐               | 滋賀県の魅力が発信されていると感じます<br>か。                                          | 33. 2%      | 14       | 32.1%       | 16             | 29.5%       | 15          |  |
| サ               | 農林水産業に魅力を感じますか。                                                    | 32. 7%      | 15       | 35.8%       | 14             | 30.2%       | 14          |  |
| シ               | 道路などの社会インフラが整っていると感じ<br>ますか。                                       | 44. 3%      | 10       | 45.8%       | 10             | 42.4%       | 10          |  |
| ス               | 鉄道やバスなどの公共交通が整っていると感<br>じますか。                                      | 27. 7%      | 19       | 29.1%       | 18             | 24.9%       | 18          |  |
| セ               | 地域とのつながりが維持されていると感じま<br>すか。                                        | 45. 8%      | 9        | 51.3%       | 9              | 46.4%       | 9           |  |
| ソ               | 災害に対する備えが進んでいると感じます<br>か。                                          | 32. 4%      | 16       | 30.8%       | 17             | 28.1%       | 17          |  |
| タ               | 犯罪や事故が少なく、安全・安心な生活が送<br>れていると感じますか。                                | 69.0%       | 3        | 73.0%       | 3              | 58.3%       | 5           |  |
| チ               | 農山漁村が持つ美しい風景や生活文化が守ら<br>れていると感じますか。                                | 60. 9%      | 6        | 63.7%       | 5              | 58. 2%      | 6           |  |
| ツ               | 年齢、性別、病気・障害の有無、国籍などにかかわらず、一人ひとりの人権が尊重され、個性や能力が発揮できる社会になっていると感じますか。 | 37.6%       | 13       | 39.9%       | 11             | 32.9%       | 13          |  |
| テ               | 琵琶湖や山といった身近な自然や環境が守ら<br>れていると感じますか。                                | 67. 7%      | 4        | 69.4%       | 4              | 64. 9%      | 3           |  |
| 7               | 地球温暖化などへの対応が進んでいると感じ<br>ますか。                                       | 21. 1%      | 20       | 24. 2%      | 20             | 22. 7%      | 20          |  |